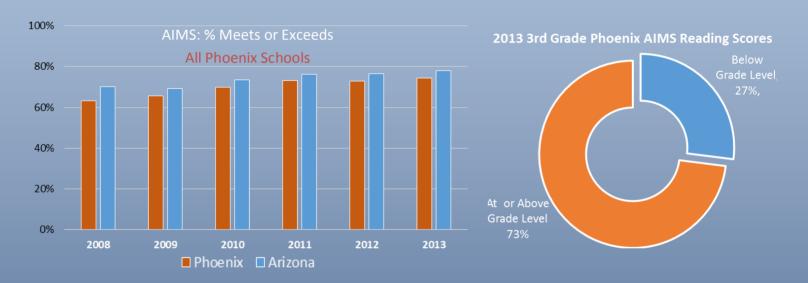

### AIMS: % Meets or Exceeds All Arizona Students

### Early Literacy Fact Sheet Phoenix

1 out of 3 3rd grade students with a score of "falling far below" in the state of Arizona attends a Phoenix school.

Over half of 3rd grade students in Maricopa County who are not reading proficiently attend a Phoenix school.