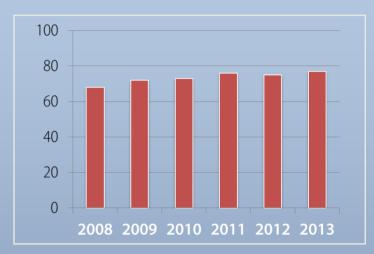

## Early Literacy Fact Sheet Arizona



#### 3rd Grade Reading Proficiency, 2013

Arizona's Instrument to Measure Standards (AIMS)

| Student Type               | % Meets/Exceeds |
|----------------------------|-----------------|
| All Arizona Students       | 77              |
| Hispanic                   | 69              |
| Economically Disadvantaged | 69              |
| English Language Learners  | 58              |
| Native American            | 57              |
| Special Education          | 42              |

### AIMS: % Meets or Exceeds All Arizona Students



#### 4th Grade Reading Proficiency, 2011

National Assessment of Education Progress (NAEP)

| Student Type               | % Proficient/Advanced |
|----------------------------|-----------------------|
| All US Students            | 32                    |
| Arizona Students           | 26                    |
| Hispanic                   | 16                    |
| Economically Disadvantaged | 15                    |

- 3 out of every 4 fourth graders in Arizona cannot read proficiently.
- Only Nevada, Alaska and Washington, D.C. have lower NAEP percentages.

#### 546,609

Population of children under age 6

2010; *US Census Bureau* 

67%

Children ages 3 to 4 <u>not</u> enrolled in preschool

2009-11: *Kids Count* 

78%

Schools with full-day kindergarten among those with kindergarten