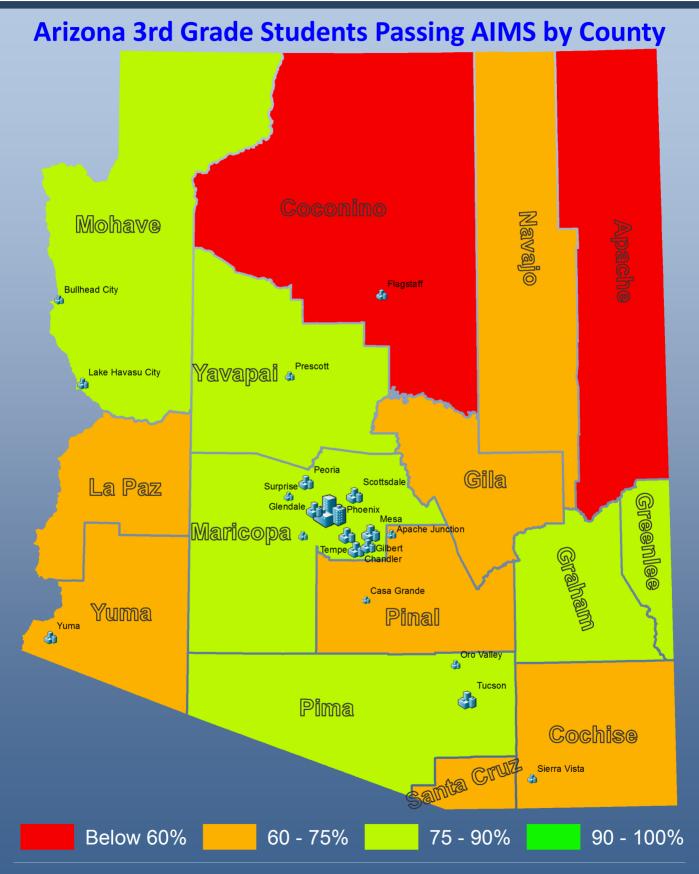

### Early Literacy Fact Sheet Phoenix

1 out of 3 3rd grade students with a score of "falling far below" in the state of Arizona attends a Phoenix school.

Over half of 3rd grade students in Maricopa County who are not reading proficiently attend a Phoenix school.