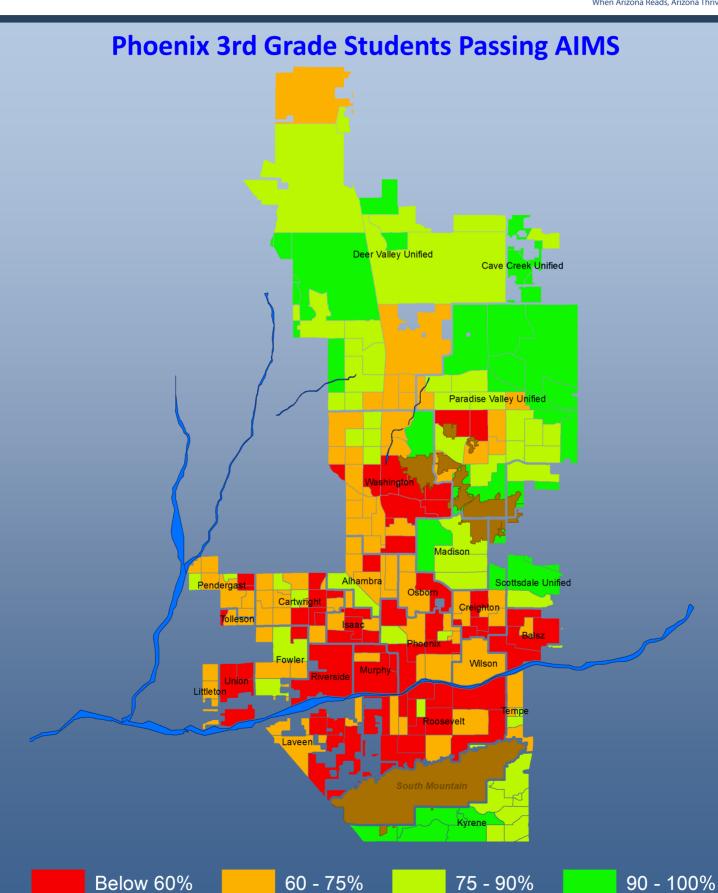

### Early Literacy Fact Sheet Phoenix

1 out of 3 3rd grade students with a score of "falling far below" in the state of Arizona attends a Phoenix school.

Over half of 3rd grade students in Maricopa County who are not reading proficiently attend a Phoenix school.

# Early Literacy Fact Sheet Phoenix